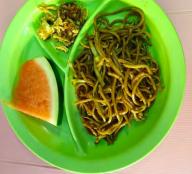

#### (Monday-Friday) \$2.00

\$2.30

**STALL 2** 

Udon Soup Noodle Set (Udon noodle in flavourful broth with egg and fruit)

Ramen Noodle Set (Wholegrain noodle with soup, corn, fishball and fruit)

Fried Noodle Set (Wholegrain noodle with shredded egg, cabbage, bean sprout and fruit)

#### Monday- Friday

Pan Fried Noodles (Wholegrain pan-fried noodles and fruit)

Mee Soto Set (Wholegrain noodle with chicken broth and fruit)

Spaghetti Set (Wholegrain spaghetti with tomato chicken stew, and fruit)