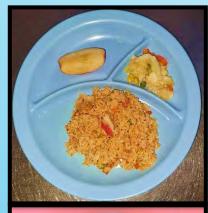

#### <u>Thursday</u>

Fried Rice Set (Mixed fried brown rice, vegetables and fruit)

Chicken Porridge Set (Chicken porridge, vegetable and fruit)

<u>Friday</u>

Roti Jala Set (Lace pancake, chicken curry, vegetables and fruit)