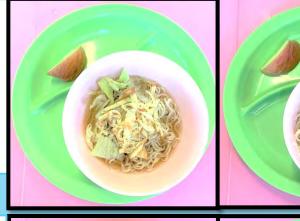

Monday & Tuesday Tomyam Noodle Set (Wholegrain noodle with soup with egg, vegetables and fruit)