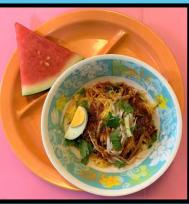

# MALAY NOODLE STALL STALL 4

<u>Tuesday</u> Mee Rebus Set (Wholegrain noodle with sweet-potato based gravy and fruit)

<u>\$2.30</u>

<u>Thursday</u> Prata Set (Pan fry wholegrain prata with chicken curry & fruit)