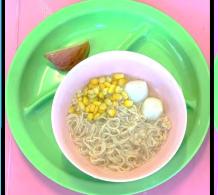

#### (Monday-Friday) \$2.00

\$2.30

**STALL 2** 

Udon Soup Noodle Set (Udon noodle in flavourful broth with egg and fruit)

Ramen Noodle Set (Wholegrain noodle with soup, corn, fishball and fruit)

Fried Noodle Set (Wholegrain noodle with shredded egg, cabbage, bean sprout and fruit)