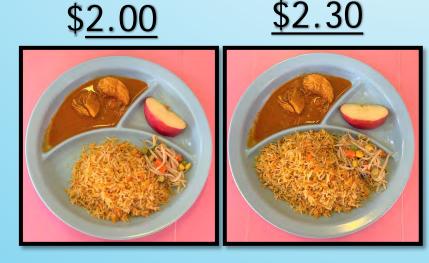

#### <u> Monday- Friday</u>

Egg Rice Set (Mixed brown rice, sunny side up egg, vegetable and fruit)

Drumlet Rice Set (Mixed brown rice, chicken drumlet, vegetable and fruit)

Char Siew Rice Set (Mixed brown rice, chicken char siew, vegetable and fruit)