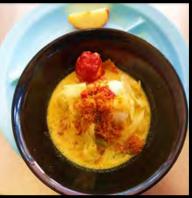

## MALAY RICE STALL STALL 6

Briyani Rice Set (Mixed briyani brown rice, curry chicken, vegetables and fruit)

<u>Tuesday</u>

Nasi Lemak Rice Set (Mixed brown rice, drumlet/egg, fishball, cucumber and fruit)

#### <u>Wednesday</u>

Chicken Rice Set (Mixed brown rice, chicken soya sauce, vegetable and fruit)

Lontong (Rice cake, sambal fishball, vegetable and fruit)