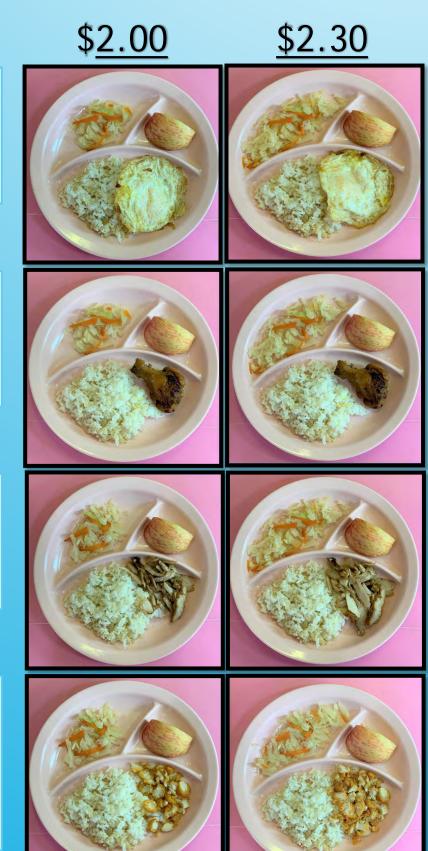

### CHINESE RICE STALL STALL 5

#### <u> Monday- Friday</u>

Egg Rice Set (Mixed brown rice, sunny side up egg, vegetable and fruit)

Drumlet Rice Set (Mixed brown rice, chicken drumlet, vegetable and fruit)

Char Siew Rice Set (Mixed brown rice, chicken char siew, vegetable and fruit)

Breaded Chicken Rice Set (Mixed brown rice, breaded chicken, vegetable and fruit)

#### (Monday- Friday)

Broccoli \$0.30

Omelette / Fried Egg \$0.60

Drumlet / Bonelet Chicken Leg \$0.70