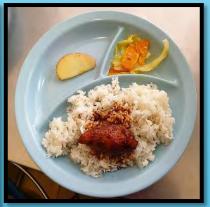

## MALAY RICE STALL STALL 6

Briyani Rice Set (Mixed briyani brown rice, curry chicken, vegetables and fruit)

<u>Tuesday</u>

Nasi Lemak Rice Set (Mixed brown rice, drumlet/egg, fishball, cucumber and fruit)

#### <u>Wednesday</u>

Chicken Rice Set (Mixed brown rice, chicken soya sauce, vegetable and fruit)

Lontong (Rice cake, sambal fishball, vegetable and fruit)