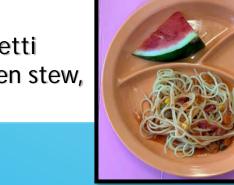

#### Monday- Friday

Pan Fried Noodles (Wholegrain pan-fried noodles and fruit)

Mee Soto Set (Wholegrain noodle with chicken broth and fruit)

Spaghetti Set (Wholegrain spaghetti with tomato chicken stew, and fruit)