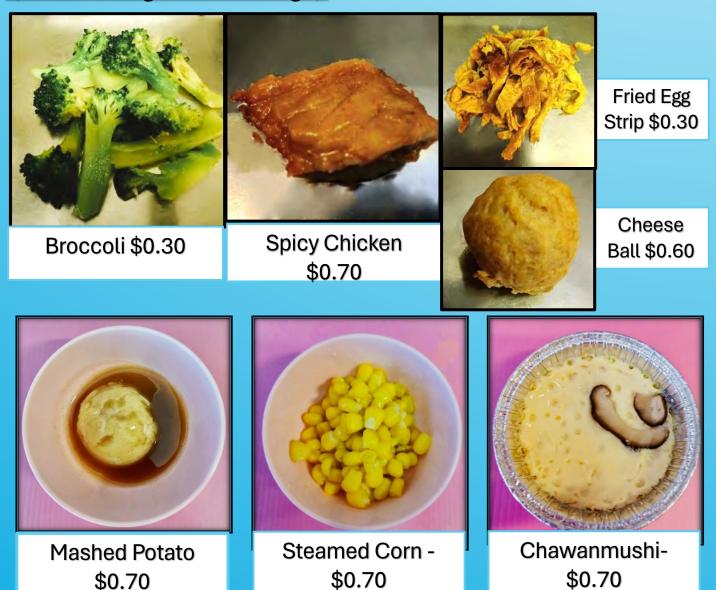

#### (Monday- Friday)

Broccoli \$0.30

Omelette / Fried Egg \$0.60

Drumlet / Bonelet Chicken Leg \$0.70

#### (Monday- Friday)

Bean Sprout \$0.30

Cabbage \$0.60

Omelette \$0.70

Tofu Bean \$0.60

Cheese Ball \$0.60

Fried Egg \$0.60