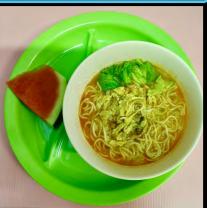

#### (Monday-Friday) \$2.00

\$2.30

**STALL 2** 

Udon Soup Noodle Set (Udon noodle in flavourful broth with egg and fruit)

Ramen Noodle Set (Wholegrain noodle with soup, corn, fishball and fruit)

Fried Noodle Set (Wholegrain noodle with shredded egg, cabbage, bean sprout and fruit)

Monday & Tuesday Tomyam Noodle Set (Wholegrain noodle with soup with egg, vegetables and fruit)

#### Wednesday-Friday Japanese Curry Noodle

(Wholegrain noodle with vegetable, chicken and fruit)