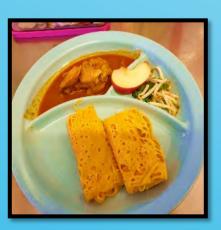

#### <u>Thursday</u>

Fried Rice Set (Mixed fried brown rice, vegetables and fruit)

Chicken Porridge Set (Chicken porridge, vegetable and fruit)

<u>Friday</u>

Roti Jala Set (Lace pancake, chicken curry, vegetables and fruit)