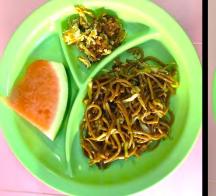

#### Monday- Friday

Pan Fried Noodles (Wholegrain pan-fried noodles and fruit)

Mee Soto Set (Wholegrain noodle with chicken broth and fruit)

Spaghetti Set (Wholegrain spaghetti with tomato chicken stew, and fruit)