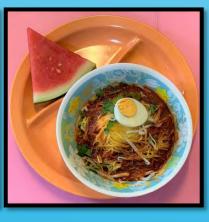

# MALAY NOODLE STALL STALL 4

<u>Tuesday</u> Mee Rebus Set (Wholegrain noodle with sweet-potato based gravy and fruit)

<u>\$2.30</u>

<u>Thursday</u> Prata Set (Pan fry wholegrain prata with chicken curry & fruit)