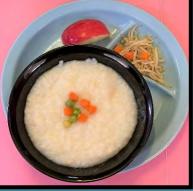

#### <u>Thursday</u>

Fried Rice Set (Mixed fried brown rice, vegetables and fruit)

Chicken Porridge Set (Chicken porridge, vegetable and fruit)

<u>Friday</u>

Roti Jala Set (Lace pancake, chicken curry, vegetables and fruit)