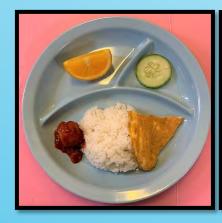

## MALAY RICE STALL STALL 6

Briyani Rice Set (Mixed briyani brown rice, curry chicken, vegetables and fruit)

<u>Tuesday</u>

Nasi Lemak Rice Set (Mixed brown rice, drumlet/egg, fishball, cucumber and fruit)