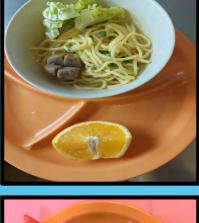

#### Monday- Friday

Pan Fried Noodles (Wholegrain pan-fried noodles and fruit)

Mee Soto Set (Wholegrain noodle with chicken broth and fruit)

Spaghetti Set (Wholegrain spaghetti with tomato chicken stew, and fruit)